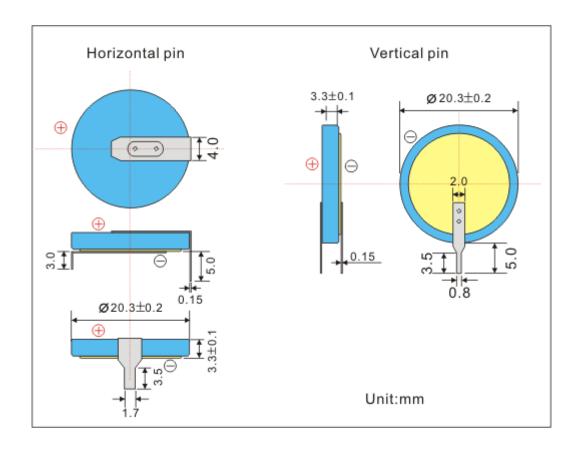

|                | 20.3-0.5     |                                                                                       | is less than 0.02mm              |
| 1.13  | Appearance            | There is no defect in the surface, such as crack, change color, leaking or transfiguration |                |              |                                                                                       | See by naked eyes                |

### 2. WARNING!

\* Do not overcharge, force discharge, short-circuit, disassemble, deform, heat or place the capacitor near a direct flame. Any of the above actions could cause it to ignite, explode or become damaged.

<sup>\*</sup> Keep this capacitor out of the reach of children.



## 3. DIMENSION