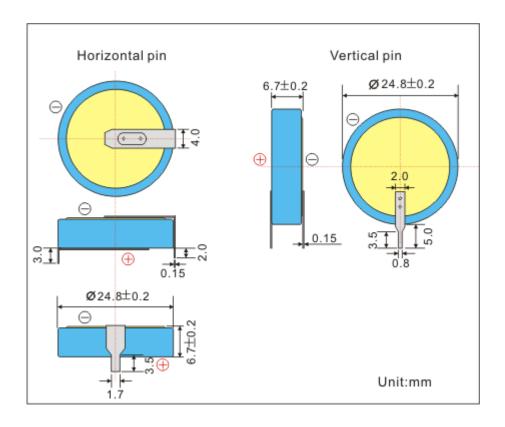

|                 |                                    | surface, such<br>, leaking or                                                         | See by naked eyes                                  |
|       |                                 | transfigura                       | guration        |                                    |                                                                                       |                                                    |



## 2. WARNING!

- \* Do not overcharge, force discharge, short-circuit, disassemble, deform, heat or place the capacitor near a direct flame. Any of the above actions could cause it to ignite, explode or become damaged.
- Keep this capacitor out of the reach of children.

## 3. DIMENSION